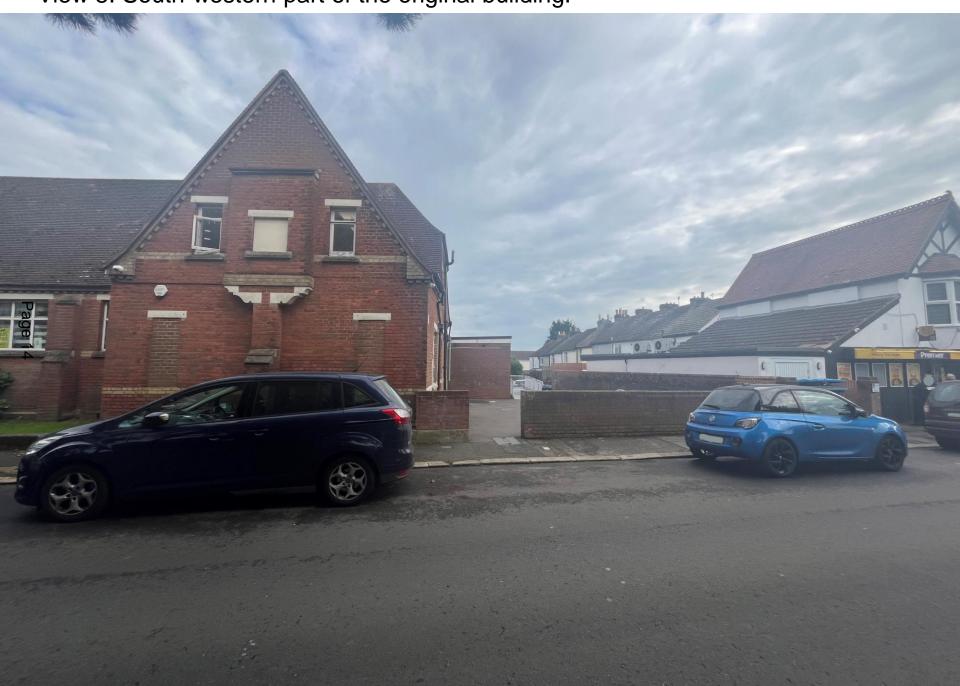

#### **Proposed Elevations**

View 1. Site frontage on Wishing Tree Road North.

View 2. Northern elevation of building.

View 5. South-western part of the original building.

View 7. Looking west from car park with the community centre in the foreground.