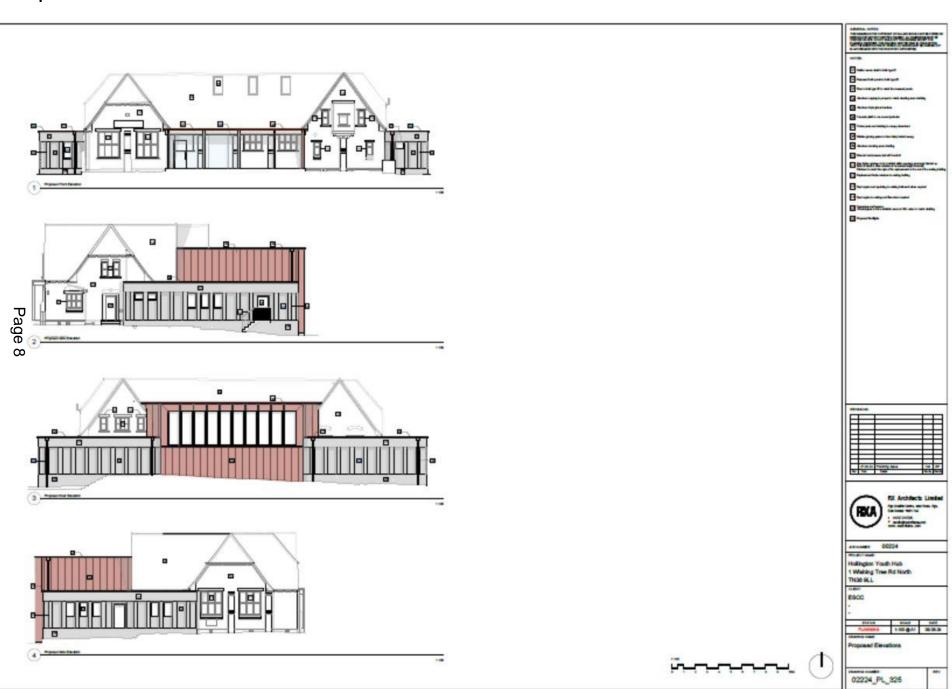

#### **Proposed Elevations**

View 1. Site frontage on Wishing Tree Road North.

View 2. Northern elevation of building.

View 5. South-western part of the original building.

View 7. Looking west from car park with the community centre in the foreground.