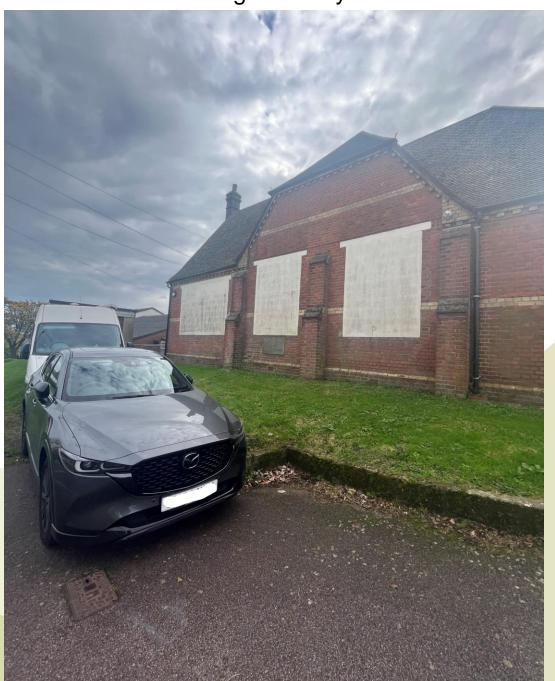

#### **Proposed Elevations**

View 1. Site frontage on Wishing Tree Road North.

View 2. Northern elevation of building.

View 5. South-western part of the original building.

View 7. Looking west from car park with the community centre in the foreground.