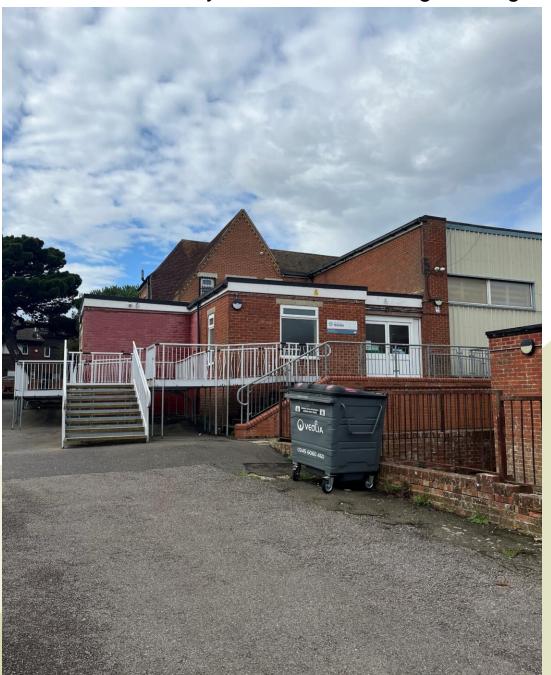

#### **Proposed Elevations**

View 1. Site frontage on Wishing Tree Road North.

View 2. Northern elevation of building.

View 5. South-western part of the original building.

View 7. Looking west from car park with the community centre in the foreground.

## HS/3510/CC – Hollington Youth Centre, Wishing Tree Road North, St Leonards on Sea TN38 9LL

Renovation and extension of Hollington Youth Hub, involving: demolition of previous extensions and detached garage; renovation and new windows to the original building; new entrance canopy to the front, and extensions to the side and rear, with associated landscaping and access improvements, external lighting and roof-mounted renewable energy equipment.