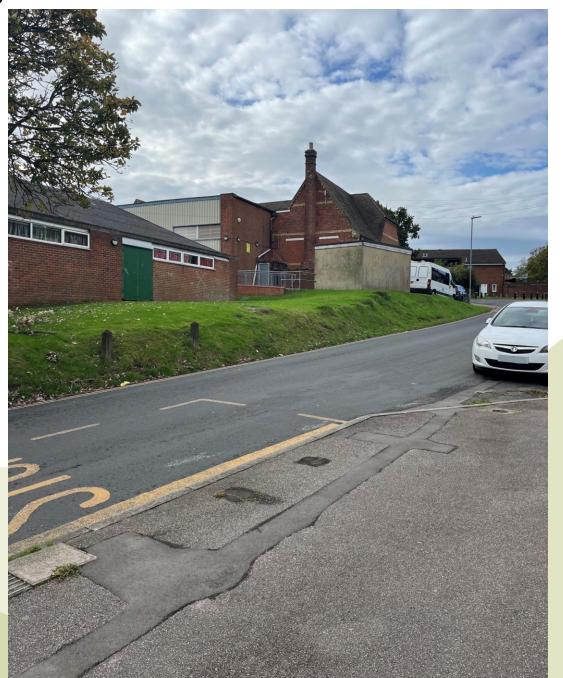

#### **Proposed Elevations**

View 1. Site frontage on Wishing Tree Road North.

View 2. Northern elevation of building.

View 5. South-western part of the original building.

View 7. Looking west from car park with the community centre in the foreground.