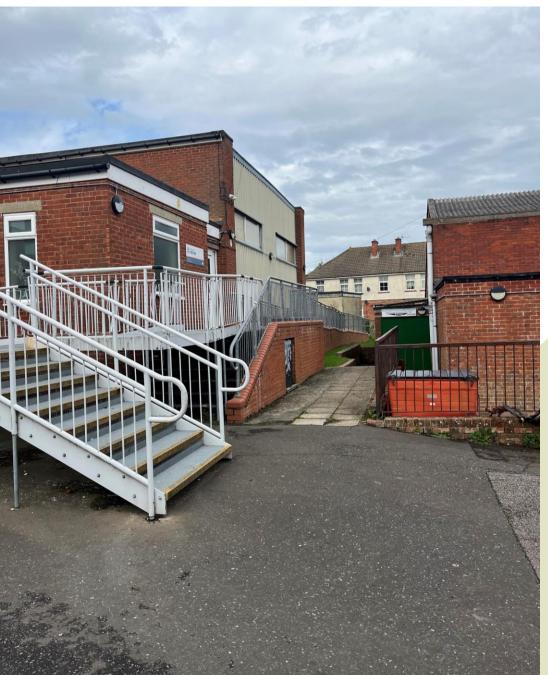

s and detached garage; renovation and new windows to the original building; new entrance canopy to the front, and extensions to the side and rear, with associated landscaping and access improvements, external lighting and roof-mounted renewable energy equipment.







HS/3510/CC - Hollington Youth Centre, Wishing Tree Road





#### **Existing Site Plan**

SJ CHRONIAN 02224\_PL\_100







### **Existing Elevations**



#### **Proposed Elevations**







View 1. Site frontage on Wishing Tree Road North.



View 2. Northern elevation of building.











View 5. South-western part of the original building.







View 7. Looking west from car park with the community centre in the foreground.





View 8. Southern eastern corner of youth centre showing existing extensions.

















## HS/3510/CC – Hollington Youth Centre, Wishing Tree Road North, St Leonards on Sea TN38 9LL

Renovation and extension of Hollington Youth Hub, involving: demolition of previous extensions and detached garage; renovation and new windows to the original building; new entrance canopy to the front, and extensions to the side and rear, with associated landscaping and access improvements, external lighting and roof-mounted renewable energy equipment.



# East Sussex County Council Planning Committee 11 December 2024