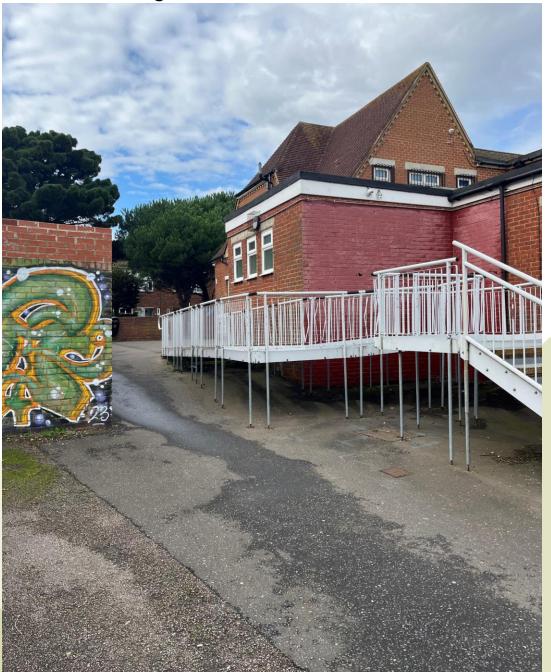

#### **Proposed Elevations**

View 1. Site frontage on Wishing Tree Road North.

View 2. Northern elevation of building.

View 5. South-western part of the original building.

View 7. Looking west from car park with the community centre in the foreground.

## HS/3510/CC – Hollington Youth Centre, Wishing Tree Road North, St Leonards on Sea TN38 9LL

Renovation and extension of Hollington Youth Hub, involving: demolition of previous extensions and detached garage; renovation and new windows to the original building; new entrance canopy to the front, and extensions to the side and rear, with associated landscaping and access improvements, external lighting and roof-mounted renewable energy equipment.