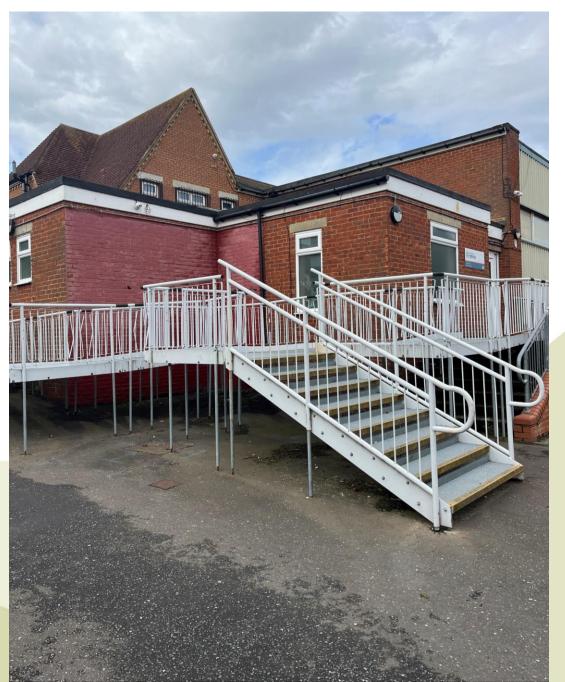

sions and detached garage; renovation and new windows to the original building; new entrance canopy to the front, and extensions to the side and rear, with associated landscaping and access improvements, external lighting and roof-mounted renewable energy equipment.







HS/3510/CC - Hollington Youth Centre, Wishing Tree Road





#### **Existing Site Plan**

SJ CHRONIAN 02224\_PL\_100







### **Existing Elevations**



#### **Proposed Elevations**







View 1. Site frontage on Wishing Tree Road North.



View 2. Northern elevation of building.











View 5. South-western part of the original building.







View 7. Looking west from car park with the community centre in the foreground.





View 8. Southern eastern corner of youth centre showing existing extensions.

















## HS/3510/CC – Hollington Youth Centre, Wishing Tree Road North, St Leonards on Sea TN38 9LL

Renovation and extension of Hollington Youth Hub, involving: demolition of previous extensions and detached garage; renovation and new windows to the original building; new entrance canopy to the front, and extensions to the side and rear, with associated landscaping and access improvements, external lighting and roof-mounted renewable energy equipment.



# East Sussex County Council Planning Committee 11 December 2024