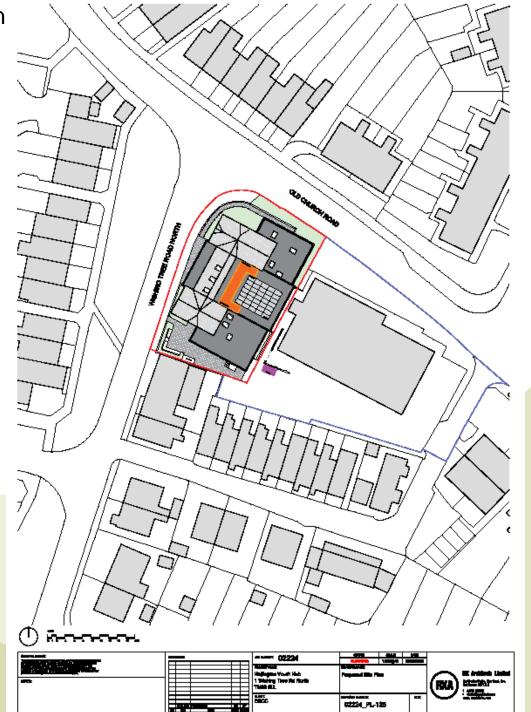

# East Sussex County Council Planning Committee 11 December 2024



## HS/3510/CC – Hollington Youth Centre, Wishing Tree Road North, St Leonards on Sea TN38 9LL

Renovation and extension of Hollington Youth Hub, involving: demolition of previous extensions and detached garage; renovation and new windows to the original building; new entrance canopy to the front, and extensions to the side and rear, with associated landscaping and access improvements, external lighting and roof-mounted renewable energy equipment.







HS/3510/CC - Hollington Youth Centre, Wishing Tree Road





#### **Existing Site Plan**

SJ CHRONIAN 02224\_PL\_100







### **Existing Elevations**



#### **Proposed Elevations**







View 1. Site frontage on Wishing Tree Road North.



View 2. Northern elevation of building.











View 5. South-western part of the original building.







View 7. Looking west from car park with the community centre in the foreground.





View 8. Southern eastern corner of youth centre showing existing extensions.

















## HS/3510/CC – Hollington Youth Centre, Wishing Tree Road North, St Leonards on Sea TN38 9LL

Renovation and extension of Hollington Youth Hub, involving: demolition of previous extensions and detached garage; renovation and new windows to the original building; new entrance canopy to the front, and extensions to the side and rear, with associated landscaping and access improvements