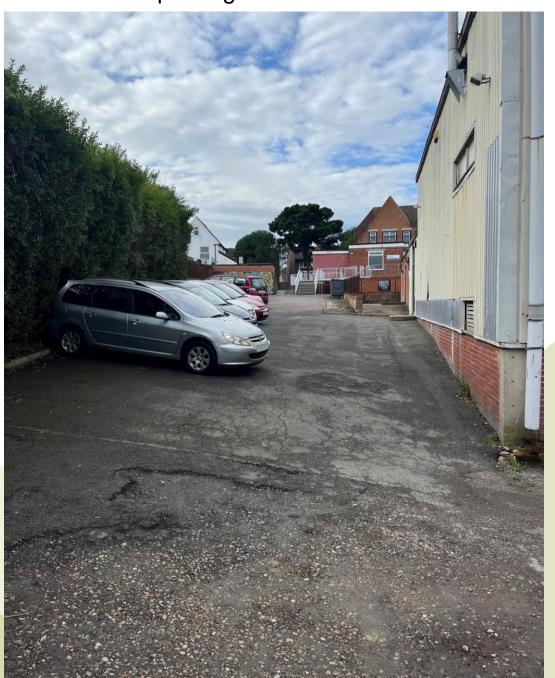

#### **Proposed Elevations**

View 1. Site frontage on Wishing Tree Road North.

View 2. Northern elevation of building.

View 5. South-western part of the original building.

View 7. Looking west from car park with the community centre in the foreground.

## HS/3510/CC – Hollington Youth Centre, Wishing Tree Road North, St Leonards on Sea TN38 9LL

Renovation and extension of Hollington Youth Hub, involving: demolition of previous extensions and detached garage; renovation and new windows to the original building; new entrance canopy to the front, and extensions to the side and rear, with associated landscaping and access improvements, external lighting and roof-mounted renewable energy equipment.