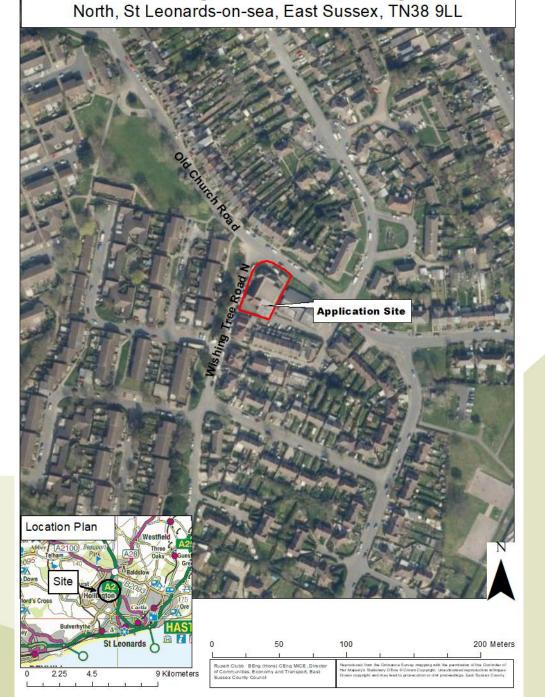

# East Sussex County Council Planning Committee 11 December 2024



## HS/3510/CC – Hollington Youth Centre, Wishing Tree Road North, St Leonards on Sea TN38 9LL

Renovation and extension of Hollington Youth Hub, involving: demolition of previous extensions and detached garage; renovation and new windows to the original building; new entrance canopy to the front, and extensions to the side and rear, with associated landscaping and access improvements, external lighting and roof-mounted renewable energy equipment.







HS/3510/CC - Hollington Youth Centre, Wishing Tree Road





#### **Existing Site Plan**

SJ CHRONIAN 02224\_PL\_100







### **Existing Elevations**



#### **Proposed Elevations**







View 1. Site frontage on Wishing Tree Road North.



View 2. Northern elevation of building.











View 5. South-western part of the original building.







View 7. Looking west from car park with the community centre in the foreground.





View 8. Southern eastern corner of youth centre showing existing extensions.

















## HS/3510/CC – Hollington Youth Centre, Wishing Tree Road North, St Leonards on Sea TN38 9LL

Renovation and extension of Hollington Youth Hub, involving: demolition of previous extensions and detached garage; renovation and new windows to the original building; new entrance canopy to the front, and extensions to the sid