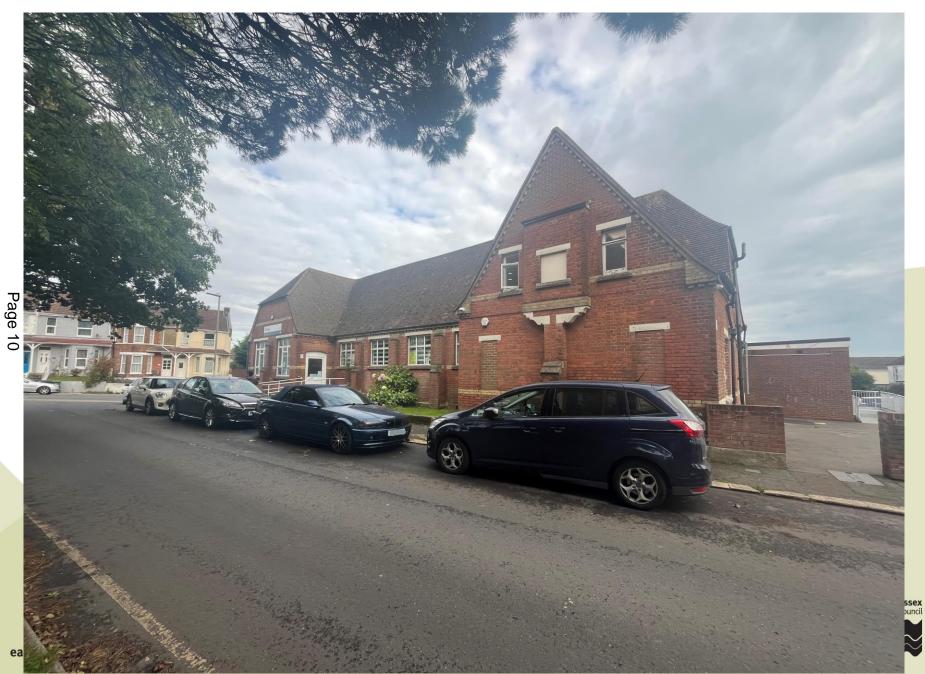

#### **Proposed Elevations**

View 1. Site frontage on Wishing Tree Road North.

View 2. Northern elevation of building.

View 5. South-western part of the original building.

View 7. Looking west from car park with the community centre in the foreground.