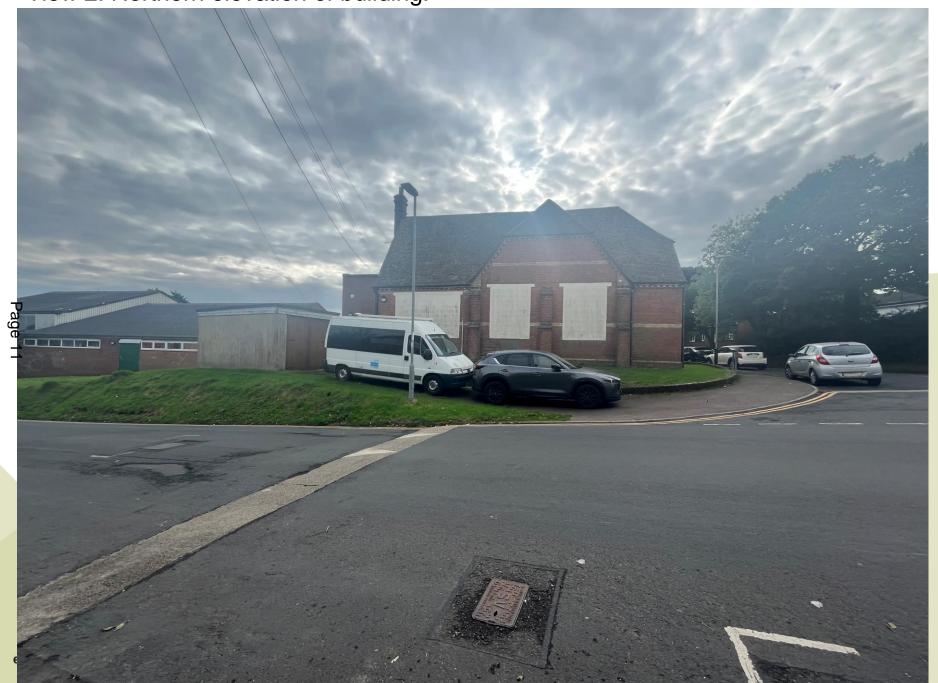

#### **Proposed Elevations**

View 1. Site frontage on Wishing Tree Road North.

View 2. Northern elevation of building.

View 5. South-western part of the original building.

View 7. Looking west from car park with the community centre in the foreground.