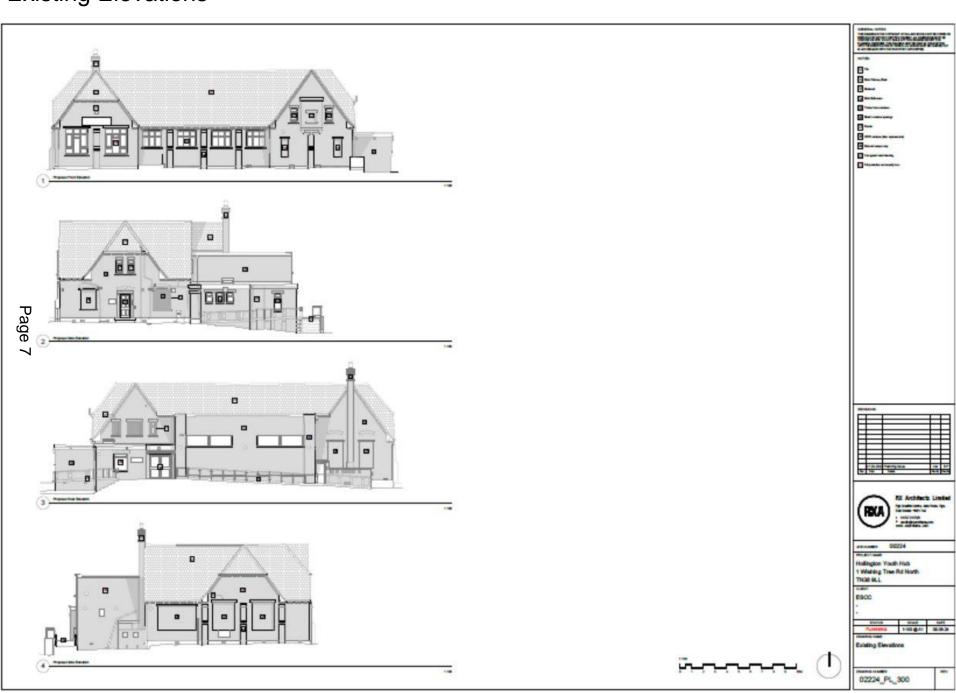

# East Sussex County Council Planning Committee 11 December 2024



## HS/3510/CC – Hollington Youth Centre, Wishing Tree Road North, St Leonards on Sea TN38 9LL

Renovation and extension of Hollington Youth Hub, involving: demolition of previous extensions and detached garage; renovation and new windows to the original building; new entrance canopy to the front, and extensions to the side and rear, with associated landscaping and access improvements, external lighting and roof-mounted renewable energy equipment.







HS/3510/CC - Hollington Youth Centre, Wishing Tree Road





#### **Existing Site Plan**

SJ CHRONIAN 02224\_PL\_100







### **Existing Elevations**



#### **Proposed Elevations**







View 1. Site frontage on Wishing Tree Road North.



View 2. Northern elevation of building.











View 5. South-western part of the original building.







View 7. Looking west from car park with the community centre in the foreground.





View 8. Southern eastern corner of youth centre showing existing extensions.

















## HS/3510/CC – Hollington Youth Centre, Wishing Tree Road North, St Leonards on Sea TN38 9LL

Renovation and extension of Hollington Youth Hub, involving: demolition of previous extensions and detached garage; renovation and new windows to the original building; new entrance canopy to the front, and extensions to the side and rear, with associated landscaping and access improvements, external lighting and roof-moun