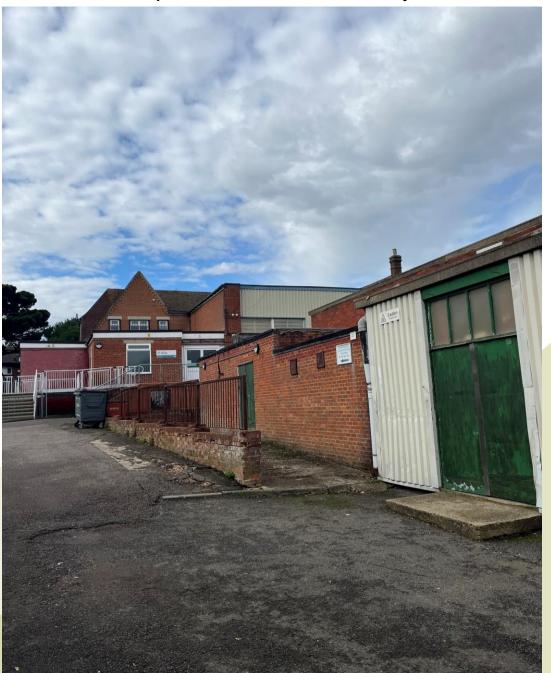

View 8. Southern eastern corner of youth centre showing existing extensions.

## HS/3510/CC – Hollington Youth Centre, Wishing Tree Road North, St Leonards on Sea TN38 9LL

Renovation and extension of Hollington Youth Hub, involving: demolition of previous extensions and detached garage; renovation and new windows to the original building; new entrance canopy to the front, and extensions to the side and rear, with associated landscaping and access improvements, external lighting and roof-mounted renewable energy equipment.