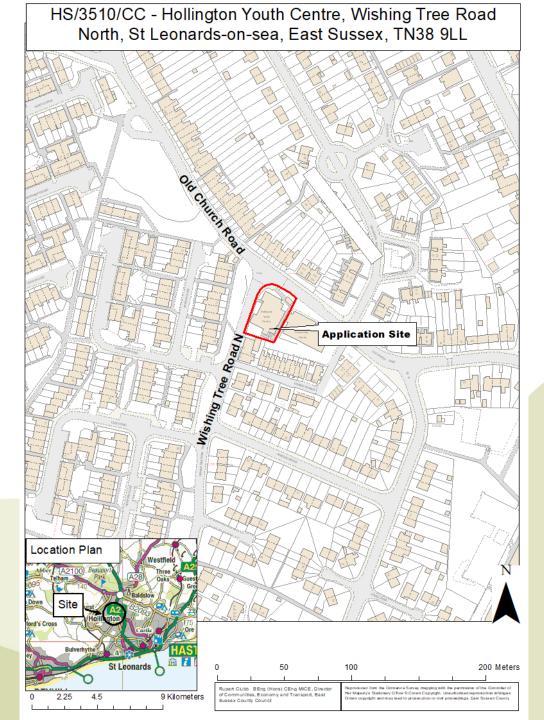

# East Sussex County Council Planning Committee 11 December 2024



## HS/3510/CC – Hollington Youth Centre, Wishing Tree Road North, St Leonards on Sea TN38 9LL

Renovation and extension of Hollington Youth Hub, involving: demolition of previous extensions and detached garage; renovation and new windows to the original building; new entrance canopy to the front, and extensions to the side and rear, with associated landscaping and access improvements, external lighting and roof-mounted renewable energy equipment.







HS/3510/CC - Hollington Youth Centre, Wishing Tree Road





#### **Existing Site Plan**

SJ CHRONIAN 02224\_PL\_100







### **Existing Elevations**



#### **Proposed Elevations**







View 1. Site frontage on Wishing Tree Road North.



View 2. Northern elevation of building.











View 5. South-western part of the original building.







View 7. Looking west from car park with the community centre in the foreground.





View 8. Southern eastern corner of youth centre showing existing extensions.

















## HS/3510/CC – Hollington Youth Centre, Wishing Tree Road North, St Leonards on Sea TN38 9LL

Renovation and extension of Hollington Youth Hub, involving: demolition of previous extensions and detached garage; renovation and new windows to the original building