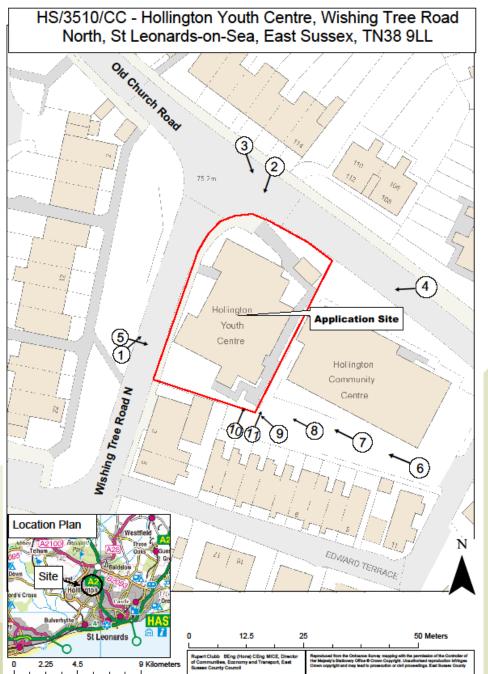

# East Sussex County Council Planning Committee 11 December 2024



## HS/3510/CC – Hollington Youth Centre, Wishing Tree Road North, St Leonards on Sea TN38 9LL

Renovation and extension of Hollington Youth Hub, involving: demolition of previous extensions and detached garage; renovation and new windows to the original building; new entrance canopy to the front, and extensions to the side and rear, with associated landscaping and access improvements, external lighting and roof-mounted renewable energy equipment.







HS/3510/CC - Hollington Youth Centre, Wishing Tree Road





#### **Existing Site Plan**

SJ CHRONIAN 02224\_PL\_100







### **Existing Elevations**



#### **Proposed Elevations**







View 1. Site frontage on Wishing Tree Road North.



View 2. Northern elevation of building.











View 5. South-western part of the original building.







View 7. Looking west from car park with the community centre in the foreground.





View 8. Southern eastern corner of youth centre showing existing extensions.

















## HS/3510/CC – Hollington Youth Centre, Wishing Tree Road North, St Leonards on Sea TN38 9LL

Renovation and extension of Hollington Youth Hub, involving: demolition of previous extensions and detached garage; renovation and new windows to the original building; new entrance canopy to the front, and extensions to the side and rear, with associated landscaping and access improvements, external lighting and roof-mounted renewable energy equipment.